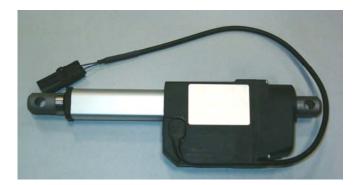

## **Improvement**

The new style actuator will have steel shafts for added strength and durability.

The part number for the new actuator is 748379.

Instructions - The new style actuator does not require any additional parts or modifications to install.

□ Product Improvement □ Informational Only □ For Purchase □ Warranty